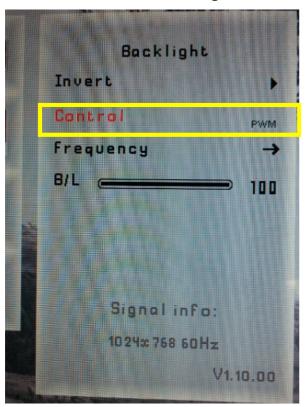

### **STEP 3:**

Set B/L Control to "PWM" setting. See below figure:

adjust for ALR-1920

Version: 1.00 Date: 01-June-2012