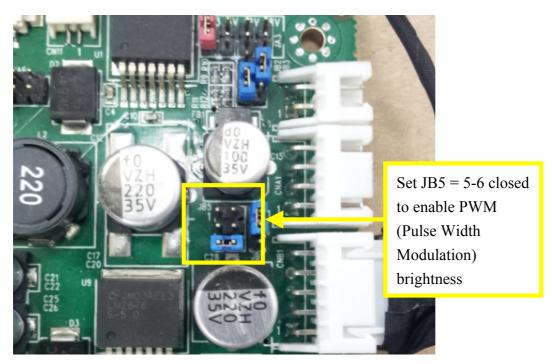

### Step 1:

Set JB5 = 5-6 closed to enable PWM (Pulse Width Modulation) brightness adjustment.

It will trigger CNB1 pin 4 outputs the PWM signal to control with PWM backlight inverter.

adjust for ALR-1920