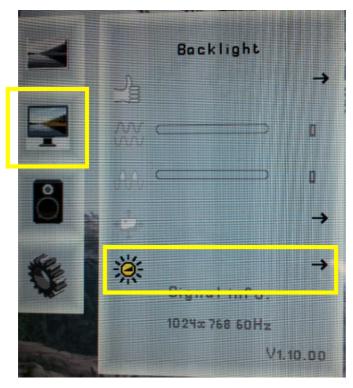

### **STEP 2:**

Go to "Backlight Setup" menu page in the OSD menu as shown below :

adjust for ALR-1920

Version: 1.00 Date: 01-June-2012