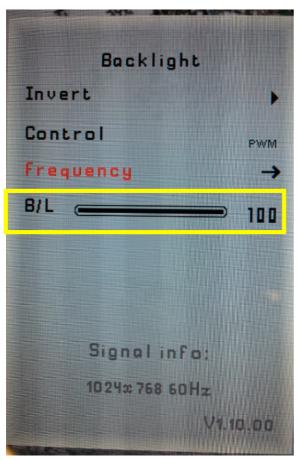

### Step 5:

Adjust the backlight brightness by adjustment the "Backlight" setting in the OSD menu indicated below :

-END-

adjust for ALR-1920

**Version**: 1.00 **Date:** 01-June-2012