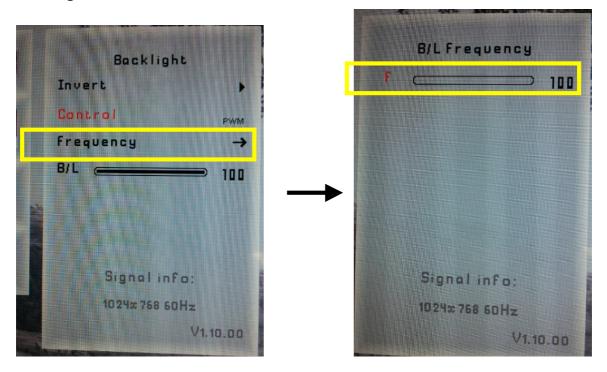

### **STEP 4:**

Set "B/L Frequency" to the matching frequency range stated with the PWM inverter you are using :

adjust for ALR-1920

Version: 1.00 Date: 01-June-2012